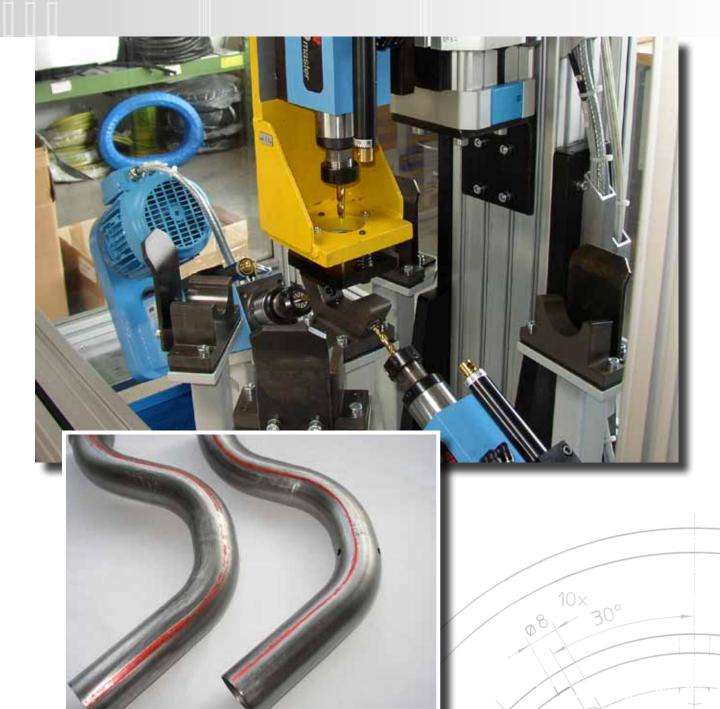

### **DRILLING DEVICE**

## **Function and characteristics**

- ➤ The drilling device ist used to make three holes of 8 mm diameter, offset 120 degrees, in the curved steel inner tube or piping.
- Part-specific insertion can handle, fix in place and drill three different interior tubes or pipes alternately.

#### **Technical data**

Dimensions (W x D x H)

Total weight

Pneumatic connections

approximately 1,800 mm x 1,000 mm x 2,300 mm

approximately 1,600 kg

max. 6 bar