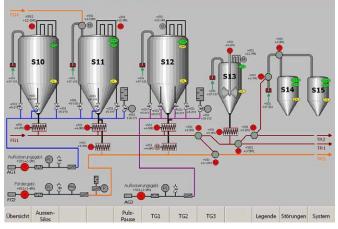

## **Our solution concept:**

- The superimposed visualisation is a graphic representation of the plant.
- All error messages are received here and archived.
- Any adjustments required can be made from here.
- The control system covers:
  Flour silos, scales, dough rooms and the ingredient supply, e.g. water and yeast