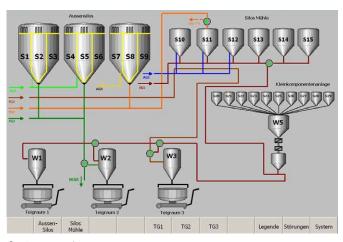

System overview

Silo fill levels

Dough room 1

## **Our solution concept:**

- The superimposed visualisation is a graphic representation of the plant.
- All error messages are received here and archived.
- Any adjustments required can be made from here.
- The control system covers:
  Flour silos, scales, dough rooms and the ingredient supply, e.g. water and yeast