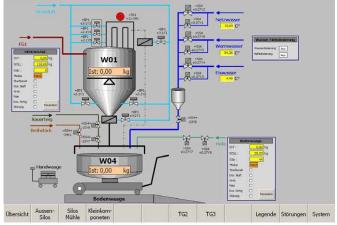

## **Our solution concept:**

- The superimposed visualisation is a graphic representation of the plant.
- All error messages are received here and archived.
- Any adjustments required can be made from here.
- The control system covers:
  Flour silos, scales, dough rooms and the ingredient supply, e.g. water and yeast